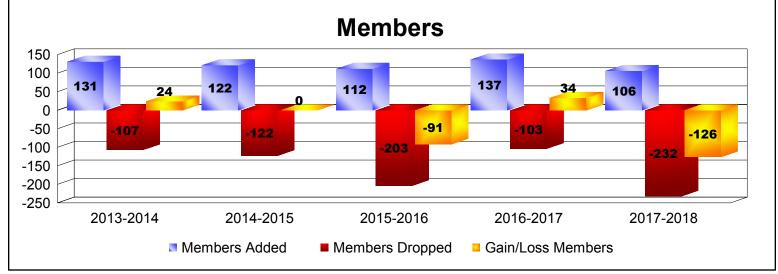

District 11 A1 As of June 2018 Cumulative

| Year      | New<br>Clubs | Dropped<br>Clubs | Gain/<br>Loss<br>Clubs | New<br>Members | Charter<br>Members | Reinstate<br>Members | Transfer<br>Members | Total<br>Member<br>Added | Total<br>Members<br>Dropped | Gain/<br>Loss<br>Members |
|-----------|--------------|------------------|------------------------|----------------|--------------------|----------------------|---------------------|--------------------------|-----------------------------|--------------------------|
| 2013-2014 | 0            | -1               | -1                     | 108            | 0                  | 19                   | 4                   | 131                      | -107                        | 24                       |
| 2014-2015 | 1            | 0                | 1                      | 87             | 24                 | 8                    | 3                   | 122                      | -122                        | 0                        |
| 2015-2016 | 1            | -2               | -1                     | 70             | 31                 | 8                    | 3                   | 112                      | -203                        | -91                      |
| 2016-2017 | 2            | 0                | 2                      | 86             | 40                 | 8                    | 3                   | 137                      | -103                        | 34                       |
| 2017-2018 | 0            | -2               | -2                     | 66             | 5                  | 16                   | 19                  | 106                      | -232                        | -126                     |
| Average   | 1            | -1               | 0                      | 83             | 20                 | 12                   | 6                   | 122                      | -153                        | -32                      |