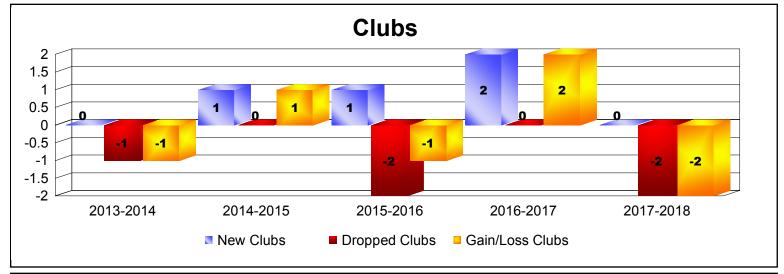

District 11 A1 As of June 2018 Cumulative

| Year      | New<br>Clubs | Dropped<br>Clubs | Gain/<br>Loss<br>Clubs | New<br>Members | Charter<br>Members | Reinstate<br>Members | Transfer<br>Members | Total<br>Member<br>Added | Total<br>Members<br>Dropped | Gain/<br>Loss<br>Members |
|-----------|--------------|------------------|------------------------|----------------|--------------------|----------------------|---------------------|--------------------------|-----------------------------|--------------------------|
| 2013-2014 | 0            | -1               | -1                     | 108            | 0                  | 19                   | 4                   | 131                      | -107                        | 24                       |
| 2014-2015 | 1            | 0                | 1                      | 87             | 24                 | 8                    | 3                   | 122                      | -122                        | 0                        |
| 2015-2016 | 1            | -2               | -1                     | 70             | 31                 | 8                    | 3                   | 112                      | -203                        | -91                      |
| 2016-2017 | 2            | 0                | 2                      | 86             | 40                 | 8                    | 3                   | 137                      | -103                        | 34                       |
| 2017-2018 | 0            | -2               | -2                     | 66             | 5                  | 16                   | 19                  | 106                      | -232                        | -126                     |
| Average   | 1            | -1               | 0                      | 83             | 20                 | 12                   | 6                   | 122                      | -153                        | -32                      |